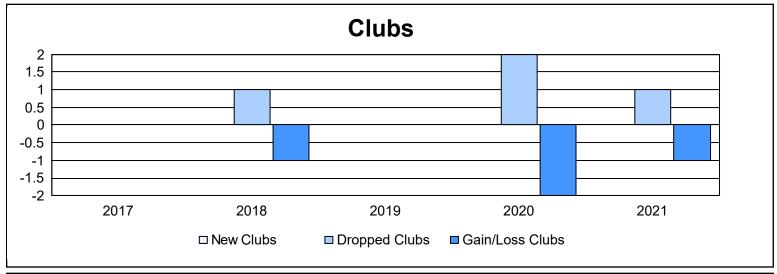

District 1 CS As of June 2021 Cumulative

| Year      | New<br>Clubs | Dropped<br>Clubs | Gain/<br>Loss<br>Clubs | New<br>Members | Charter<br>Members | Reinstate<br>Members | Transfer<br>Members | Total<br>Member<br>Added | Total<br>Members<br>Dropped | Gain/<br>Loss<br>Members |
|-----------|--------------|------------------|------------------------|----------------|--------------------|----------------------|---------------------|--------------------------|-----------------------------|--------------------------|
| 2016-2017 | 0            | 0                | 0                      | 52             | 0                  | 17                   | 1                   | 70                       | 106                         | -36                      |
| 2017-2018 | 0            | 1                | -1                     | 53             | 0                  | 4                    | 0                   | 57                       | 111                         | -54                      |
| 2018-2019 | 0            | 0                | 0                      | 42             | 0                  | 4                    | 0                   | 46                       | 66                          | -20                      |
| 2019-2020 | 0            | 2                | -2                     | 43             | 0                  | 4                    | 0                   | 47                       | 75                          | -28                      |
| 2020-2021 | 0            | 1                | -1                     | 10             | 0                  | 31                   | 0                   | 41                       | 81                          | -40                      |
| Average   | 0            | 1                | -1                     | 40             | 0                  | 12                   | 0                   | 52                       | 88                          | -36                      |