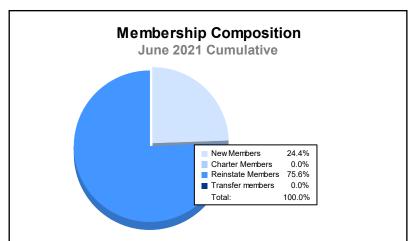

District 1 CS As of June 2021 Cumulative

| Year      | New<br>Clubs | Dropped<br>Clubs | Gain/<br>Loss<br>Clubs | New<br>Members | Charter<br>Members | Reinstate<br>Members | Transfer<br>Members | Total<br>Member<br>Added | Total<br>Members<br>Dropped | Gain/<br>Loss<br>Members |
|-----------|--------------|------------------|------------------------|----------------|--------------------|----------------------|---------------------|--------------------------|-----------------------------|--------------------------|
| 2016-2017 | 0            | 0                | 0                      | 52             | 0                  | 17                   | 1                   | 70                       | 106                         | -36                      |
| 2017-2018 | 0            | 1                | -1                     | 53             | 0                  | 4                    | 0                   | 57                       | 111                         | -54                      |
| 2018-2019 | 0            | 0                | 0                      | 42             | 0                  | 4                    | 0                   | 46                       | 66                          | -20                      |
| 2019-2020 | 0            | 2                | -2                     | 43             | 0                  | 4                    | 0                   | 47                       | 75                          | -28                      |
| 2020-2021 | 0            | 1                | -1                     | 10             | 0                  | 31                   | 0                   | 41                       | 81                          | -40                      |
| Average   | 0            | 1                | -1                     | 40             | 0                  | 12                   | 0                   | 52                       | 88                          | -36                      |