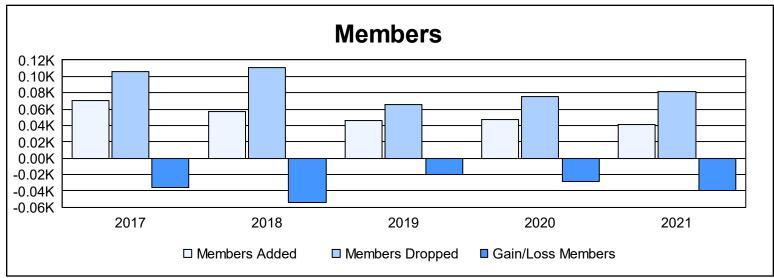

District 1 CS As of June 2021 Cumulative

| Year      | New<br>Clubs | Dropped<br>Clubs | Gain/<br>Loss<br>Clubs | New<br>Members | Charter<br>Members | Reinstate<br>Members | Transfer<br>Members | Total<br>Member<br>Added | Total<br>Members<br>Dropped | Gain/<br>Loss<br>Members |
|-----------|--------------|------------------|------------------------|----------------|--------------------|----------------------|---------------------|--------------------------|-----------------------------|--------------------------|
| 2016-2017 | 0            | 0                | 0                      | 52             | 0                  | 17                   | 1                   | 70                       | 106                         | -36                      |
| 2017-2018 | 0            | 1                | -1                     | 53             | 0                  | 4                    | 0                   | 57                       | 111                         | -54                      |
| 2018-2019 | 0            | 0                | 0                      | 42             | 0                  | 4                    | 0                   | 46                       | 66                          | -20                      |
| 2019-2020 | 0            | 2                | -2                     | 43             | 0                  | 4                    | 0                   | 47                       | 75                          | -28                      |
| 2020-2021 | 0            | 1                | -1                     | 10             | 0                  | 31                   | 0                   | 41                       | 81                          | -40                      |
| Average   | 0            | 1                | -1                     | 40             | 0                  | 12                   | 0                   | 52                       | 88                          | -36                      |